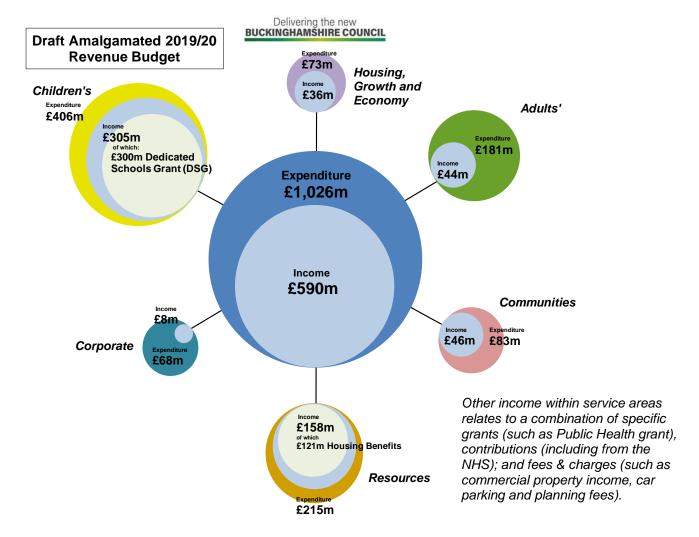

## Appendix 1: MTFP amalgamation of 2019/20 Revenue Budget

Table 1: 2019/20 Revenue Budget by Programme Board

| Programme Board        | Gross<br>expenditure<br>£000 | Gross<br>income<br>£000 | Net Budget<br>£000 |
|------------------------|------------------------------|-------------------------|--------------------|
| Adults                 | 181,097                      | (44,180)                | 136,917            |
| Childrens              | 405,639                      | (305,208)               | 100,431            |
| Community              | 83,447                       | (45,737)                | 37,710             |
| Housing Growth Economy | 72,555                       | (36,440)                | 36,115             |
| Resources              | 215,464                      | (158,471)               | 56,993             |
| Net cost of Services   | 958,203                      | (590,037)               | 368,165            |
| Corporate              | 68,141                       | (7,812)                 | 60,329             |
| Net budget requirement | 1,026,343                    | (597,849)               | 428,494            |
| Funding                | 0                            | (428,494)               | (428,494)          |
| Grand Total            | 1,026,343                    | (1,026,343)             | 0                  |

Version: Page 1 of 3

Table 2: 2019/20 Revenue Budget by Programme Board and Workstream

|                      |                                         | Gross       | Gross     |         |
|----------------------|-----------------------------------------|-------------|-----------|---------|
|                      |                                         | expenditure | income    | •       |
| Programme Board      | Service area / Workstream               | £000        | £000      | £000    |
| Adults               | Access                                  | 27,858      | (5,355)   | 22,503  |
|                      | Commissioning & Service Improvement     | 6,018       | (1,096)   | 4,922   |
|                      | Joint Supply management                 | 8,955       | (7,169)   | 1,786   |
|                      | Learning & Disabilities                 | 49,171      | (2,650)   | 46,521  |
|                      | Mental Health                           | 6,852       | (1,846)   | 5,006   |
|                      | Older People / OP Mental Health PSD     | 58,505      | (16,278)  | 42,227  |
|                      | Quality, Performance & Standards        | 2,661       | (1)       | 2,660   |
|                      | Safeguarding                            | 1,786       | 0         | 1,786   |
|                      | Senior Management Team                  | 19,291      | (9,785)   | 9,506   |
| Adults Total         |                                         | 181,097     | (44,180)  | 136,917 |
| Childrens            | Care Services                           | 38,487      | (428)     | 38,059  |
|                      | Children in Care                        | 3,955       | (560)     | 3,395   |
|                      | Children in Need                        | 13,533      | 0         | 13,533  |
|                      | Family Resillience                      | 7,026       | (100)     | 6,926   |
|                      | Home to School Transport (Ed&Skills)    | 19,907      | (3,380)   | 16,527  |
|                      | Management & Overheads                  | 2,063       | 0         | 2,063   |
|                      | Prevention & Commissioning              | 8,522       | 0         | 8,522   |
|                      | Quality, Standards & Performance        | 3,365       | 0         | 3,365   |
|                      | Universal Youth Services                | 287         | (7)       | 280     |
|                      | Education & Skills                      | 8,490       | (729)     | 7,761   |
|                      | Education & Skills (DSG)                | 300,004     | (300,004) | 0       |
| Childrens Total      |                                         | 405,639     | (305,208) | 100,431 |
| Community            | Community Leadership                    | 897         | 0         | 897     |
|                      | Community Safety                        | 2,039       | (737)     | 1,302   |
|                      | Culture, Leisure and Wellbeing          | 37,330      | (29,263)  | 8,067   |
|                      | Communities and Localism                | 2,331       | (69)      | 2,262   |
|                      | Regulatory Services                     | 7,137       | (4,484)   | 2,653   |
|                      | Waste                                   | 33,715      | (11,185)  | 22,530  |
| Community Total      |                                         | 83,447      | (45,737)  | 37,710  |
| Housing Growth       | Economic Development, policy and regene | 2,622       | (681)     | 1,941   |
| Economy              | Highways & Transportation               | 40,825      | (17,222)  | 23,603  |
|                      | Housing                                 | 5,105       | (1,689)   | 3,416   |
|                      | Natural & built environment             | 6,014       | (3,948)   | 2,065   |
|                      | Planning Growth & Development Managem   | 17,990      | (12,900)  | 5,091   |
|                      | Housing Growth Economy Total            | 72,555      | (36,440)  | 36,115  |
| Resources            | Communications                          | 2,516       | (668)     | 1,848   |
|                      | Customer & Digital                      | 10,709      | (537)     | 10,171  |
|                      | Finance and Procurement                 | 20,655      | (5,558)   | 15,097  |
|                      | Housing Benefits                        | 121,977     | (121,055) | 922     |
|                      | HR and OD                               | 5,127       | (1,571)   | 3,556   |
|                      | ICT                                     | 12,436      | (1,429)   | 11,007  |
|                      | Legal and Governance                    | 22,498      | (3,312)   | 19,186  |
|                      | Property and Assets                     | 19,546      | (24,340)  | (4,794) |
| Resources Total      |                                         | 215,464     | (158,471) | 56,993  |
| Net cost of Services |                                         | 958,203     | (590,037) | 368,165 |

Version: Page 2 of 3

|                      |                                 | Gross               | Gross          |                    |
|----------------------|---------------------------------|---------------------|----------------|--------------------|
| Programme Board      | Service area / Workstream       | expenditure<br>£000 | income<br>£000 | Net Budget<br>£000 |
| Corporate            | Corporate costs                 | 16,722              | (4,616)        | 12,105             |
|                      | Movt to/from Earmarked reserves | 4,892               | 0              | 4,892              |
|                      | Movt to/from General reserves   | 4,782               | (154)          | 4,628              |
|                      | Capital Financing               | 12,490              | (60)           | 12,430             |
|                      | Business rates pool             | 19,599              | 0              | 19,599             |
|                      | Interest Payable / Rec'd        | 9,656               | (2,981)        | 6,674              |
| Corporate Total      |                                 | 68,141              | (7,812)        | 60,328             |
| Net budget requireme | ent                             | 1,026,343           | (597,849)      | 428,494            |
| Funding              | Business rates                  | 0                   | (82,712)       | (82,712)           |
|                      | Collection Fund Surplus         | 0                   | (2,872)        | (2,872)            |
|                      | New Homes Bonus                 | 0                   | (5,990)        | (5,990)            |
|                      | Other unringfenced grants       | 0                   | (9,274)        | (9,274)            |
|                      | Precept                         | 0                   | (327,646)      | (327,646)          |
|                      | RSG / Govt Grant                | 0                   | 0              | 0                  |
| Funding Total        |                                 | 0                   | (428,494)      | (428,494)          |
| Grand Total          |                                 | 1,026,343           | (1,026,343)    | 0                  |